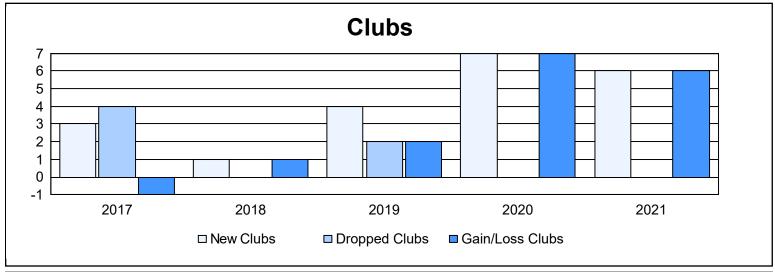

District 411 B As of June 2021 Cumulative

| Year      | New<br>Clubs | Dropped<br>Clubs | Gain/<br>Loss<br>Clubs | New<br>Members | Charter<br>Members | Reinstate<br>Members | Transfer<br>Members | Total<br>Member<br>Added | Total<br>Members<br>Dropped | Gain/<br>Loss<br>Members |
|-----------|--------------|------------------|------------------------|----------------|--------------------|----------------------|---------------------|--------------------------|-----------------------------|--------------------------|
| 2016-2017 | 3            | 4                | -1                     | 241            | 68                 | 7                    | 0                   | 316                      | 222                         | 94                       |
| 2017-2018 | 1            | 0                | 1                      | 162            | 25                 | 13                   | 1                   | 201                      | 191                         | 10                       |
| 2018-2019 | 4            | 2                | 2                      | 180            | 96                 | 3                    | 0                   | 279                      | 175                         | 104                      |
| 2019-2020 | 7            | 0                | 7                      | 336            | 221                | 17                   | 1                   | 575                      | 125                         | 450                      |
| 2020-2021 | 6            | 0                | 6                      | 165            | 162                | 7                    | 0                   | 334                      | 376                         | -42                      |
| Average   | 4            | 1                | 3                      | 217            | 114                | 9                    | 0                   | 341                      | 218                         | 123                      |