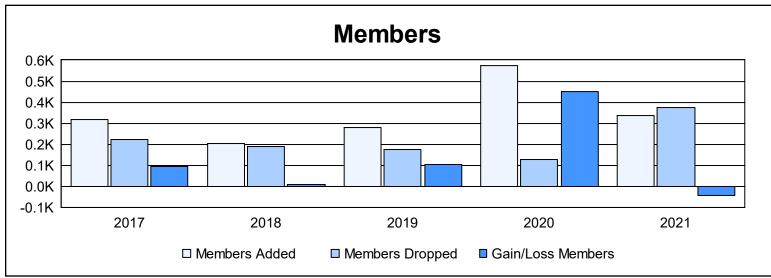

District 411 B As of June 2021 Cumulative

| Year      | New<br>Clubs | Dropped<br>Clubs | Gain/<br>Loss<br>Clubs | New<br>Members | Charter<br>Members | Reinstate<br>Members | Transfer<br>Members | Total<br>Member<br>Added | Total<br>Members<br>Dropped | Gain/<br>Loss<br>Members |
|-----------|--------------|------------------|------------------------|----------------|--------------------|----------------------|---------------------|--------------------------|-----------------------------|--------------------------|
| 2016-2017 | 3            | 4                | -1                     | 241            | 68                 | 7                    | 0                   | 316                      | 222                         | 94                       |
| 2017-2018 | 1            | 0                | 1                      | 162            | 25                 | 13                   | 1                   | 201                      | 191                         | 10                       |
| 2018-2019 | 4            | 2                | 2                      | 180            | 96                 | 3                    | 0                   | 279                      | 175                         | 104                      |
| 2019-2020 | 7            | 0                | 7                      | 336            | 221                | 17                   | 1                   | 575                      | 125                         | 450                      |
| 2020-2021 | 6            | 0                | 6                      | 165            | 162                | 7                    | 0                   | 334                      | 376                         | -42                      |
| Average   | 4            | 1                | 3                      | 217            | 114                | 9                    | 0                   | 341                      | 218                         | 123                      |